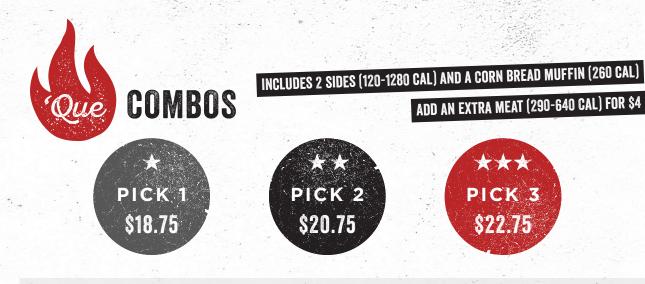

### AWARD-WINNING RIBS

Served with choice of 2 sides (120-1280 Cal) and a Corn Bread Muffin (260 Cal).

Meat choices listed in 'Que Combos.